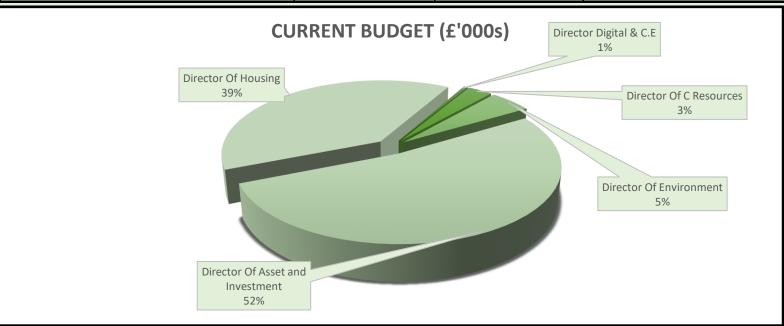

| DIRECTORATE                      | CURRENT<br>BUDGET (£'000s) | Outturn (£'000s) | PROPOSED SLIPPAGE for 22/23 (£'000s) |
|----------------------------------|----------------------------|------------------|--------------------------------------|
| Director Digital & C.E           | 275                        | 275              | 0                                    |
| Director Of C Resources          | 1,651                      | 1,651            | 0                                    |
| Director Of Environment          | 2,817                      | 250              | (2,567)                              |
| Director Of Asset and Investment | 29,509                     | 20,000           | (7,509)                              |
| Director Of Housing              | 22,007                     | 14,972           | (10,663)                             |
| Total                            | 56,259                     | 37,148           | (20,739)                             |